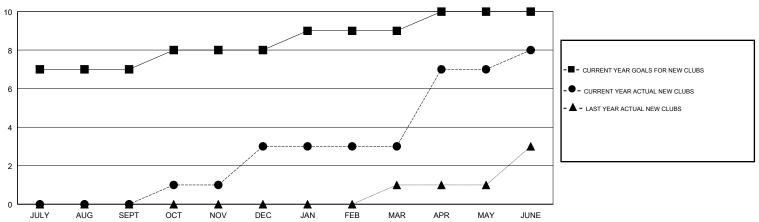

#### GOALS AND ACTUAL NEW CLUBS CUMULATIVE

### LOCATION INDIA

**GMT CA** 

| Clubs                 |               |           |               | Members               |                           |                         |                                              |
|-----------------------|---------------|-----------|---------------|-----------------------|---------------------------|-------------------------|----------------------------------------------|
| RESULTS FOR 2018-2019 |               |           |               | RESULTS FOR 2018-2019 |                           |                         |                                              |
| QUARTER               | NEW CLUB GOAL | NEW CLUBS | DROPPED CLUBS | QUARTER               | MEMBER GROWTH NET<br>GOAL | MEMBER GROWTH<br>ACTUAL | DROPPED MEMBERS ACTUAL (including transfers) |
| JULY/AUG/SEPT         | 7             | 0         | 0             | JULY/AUG/SEPT         | 405                       | 67                      | 45                                           |
| OCT/NOV/DEC           | 1             | 3         | 1             | OCT/NOV/DEC           | 105                       | 171                     | 42                                           |
| JAN/FEB/MAR           | 1             | 0         | 0             | JAN/FEB/MAR           | 105                       | 37                      | 4                                            |
| APR/MAY/JUNE          | 1             | 5         | 1             | APR/MAY/JUNE          | 55                        | 137                     | 111                                          |