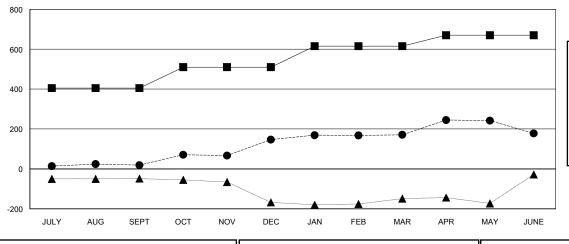

### GOALS AND ACTUAL MEMBERS CUMULATIVE

| -■- MEMBER GROWTH NET GOAL        |  |
|-----------------------------------|--|
| - ● - MEMBER GROWTH ACTUAL        |  |
| - ▲ - LAST YEAR MEMBERSHIP ACTUAL |  |
|                                   |  |
|                                   |  |
|                                   |  |

### LOCATION INDIA

**GMT CA** 

| Clubs                 |               |           |               | Members               |                           |                         |                                              |
|-----------------------|---------------|-----------|---------------|-----------------------|---------------------------|-------------------------|----------------------------------------------|
| RESULTS FOR 2018-2019 |               |           |               | RESULTS FOR 2018-2019 |                           |                         |                                              |
| QUARTER               | NEW CLUB GOAL | NEW CLUBS | DROPPED CLUBS | QUARTER               | MEMBER GROWTH NET<br>GOAL | MEMBER GROWTH<br>ACTUAL | DROPPED MEMBERS ACTUAL (including transfers) |
| JULY/AUG/SEPT         | 7             | 0         | 0             | JULY/AUG/SEPT         | 405                       | 67                      | 45                                           |
| OCT/NOV/DEC           | 1             | 3         | 1             | OCT/NOV/DEC           | 105                       | 171                     | 42                                           |
| JAN/FEB/MAR           | 1             | 0         | 0             | JAN/FEB/MAR           | 105                       | 37                      | 4                                            |
| APR/MAY/JUNE          | 1             | 5         | 1             | APR/MAY/JUNE          | 55                        | 137                     | 111                                          |